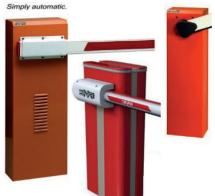

#### **Access Systems Solutions**

#15

Trend Advanced Technology provides Access Automation Systems, Automatic Pedestrian, Vehicle Security Access Control Systems, parking gates, turnstiles, parking control, barriers, security gates and access control equipment.

#### **Access Automation System**

**Traffic Bollards** 

**Expansion Boxes** 

**Emergency Barriers** 

**Turnstile Gates** 

**Automatic Barriers** 