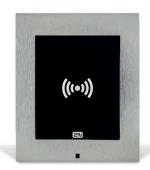

### 2N® ACCESS UNIT 2.0 RFID

- Multi-frequency RFID card reader.
- Minimum wiring requirements.
- Same design as IP intercoms.

### 2N® ACCESS UNIT BLUETOOTH

- Mobile credentials for free.
- Adjustable range for opening doors.
- Simple pairing process.