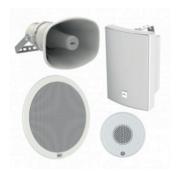

#### Public Address Speakers

- All-in-one speaker system
- Connects to standard network
- Quick installation with just one network cable (PoE)
- Based on open standards for easy integration
- Remote health testing