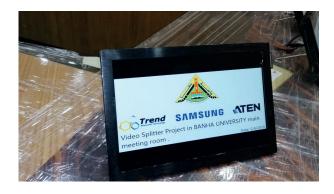

nter. VDI is a variation on the client-server computing model, sometimes referred to as server-based computing.



All-In-One Zero Client and Thin Client



**Zero Client Box** 



**Thin Client Box** 

#### **Network Infrastructure Solutions**

Trend Advanced Technology provides well-structured, secure, reliable network solutions.













### Our Valuable Clients \_

We see our customers as invited guests to a party, and we are the hosts. It's our job every day to make every important aspect of the customer experience a little bit better.

































### Reference \_

Smart Signage Display Project at Arab Investment Bank







Videowall Dispaly 2x3 project at Bayt El Khebra Group









# Smart Signage Dispaly and Video Splitter Project at Banha University







# Smart LED Signage Display at Al Galaa Theater Passage







# Audio and Video project in the dental laboratory at Sinai University







# Videowall Dispaly 4x4 project at Police Academy









# **Smart Signage Display Project at Bank Misr**







### Re-Install Videowall Dispaly project at MARAKEZ





# **Smart Signage Display Project at Bank Misr**







### Re-Install Videowall Dispaly project at MARAKEZ