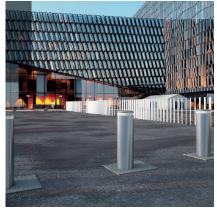

#### **Access Systems Solutions**

#15

Trend Advanced Technology provides Access Automation Systems, Automatic Pedestrian, Vehicle Security Access Control Systems, parking gates, turnstiles, parking control, barriers, security gates and access control equipment.

#### **Access Automation System**

**Traffic Bollards** 

**Expansion Boxes** 

**Emergency Barriers** 

**Turnstile Gates** 

**Automatic Barriers** 