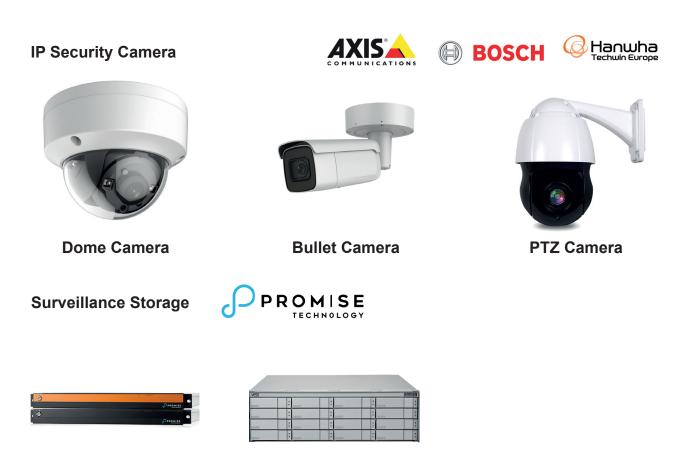

#### **Surveillance Solutions**

Trend Advanced Technology provides Surveillance Solutions. A Surveillance Solution is the monitoring of behavior, activities, or information for the purpose of influencing, managing or directing. We can design and maintain the best solution for our customers according to their needs in order to achieve the customer requirements and gain the best ROI results.

All Promise solutions are customized for the write intensive environments of video surveillance and includes a collection of unique features called SMARTBOOST™ Technologies which are designed to overcome performance bottlenecks and allow the solutions to handle a much higher number of IP cameras than competing solutions.

#### **Video Management System**

Video management software (VMS) brings all the puzzle pieces for video surveillance together in a perfect combination to create a solution that keeps people and property safe today – and tomorrow.