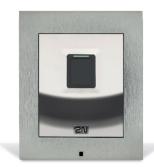

### 2N® ACCESS UNIT FINGERPRINT READER

- Reliable optical technology.
- Innovative and functional design.
- False fingerprint detection.