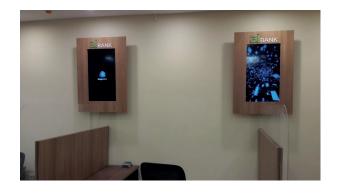

### Reference \_

Smart Signage Display Project at Arab Investment Bank

Videowall Dispaly 2x3 project at Bayt El Khebra Group