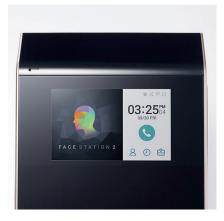

#### **Access Control & Time attendance System**

Access control is a solution which is absolutely required in all fields and scales as a basic element of security. From research institutes, data centers and secure areas to factories, apartments, offices, construction sites, hospitals, schools and banks, it is widely used at places that are trying to physically protect property or information from unauthorized people. Suprema's access control solution is a biometrics-based system, providing greatly improved security than the access control solutions that use RF card only. It is the most ideal solution equipped with all features that a user needs such as easy user management, a various zone management, elevator management or real-time monitoring.

#### suprema

CoreStation

Finger & Card Access Terminal

Face Recognition Access Terminal